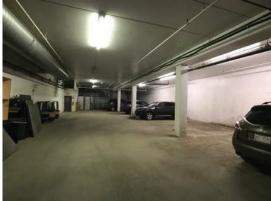

PROPERTY LTD.

BLACKWATCH

Power: 400 AMP, Roof Top Heating/Cooling
Year of Construction: 1973'
Concrete Block, Brick veneer building
Site Coverage: 26%
Parking: 118 Stalls (28 underground/ 90 surface)
Features: Excellent location, 41st Ave NE, access to Edmonton
Trail, McKnight Blvd and Deerfoot Trail. Excess Land included.