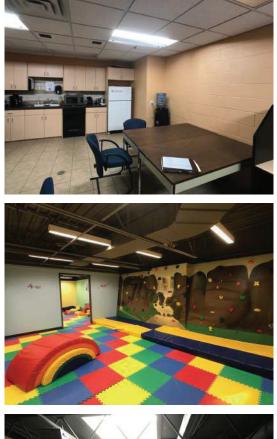

Building Size (sf): 41,670 (34,070 sq ft office/ 7,600 sq.ft warehouse Sale Price: \$4,600,000

Lot Details: Frontage on 41st Ave NE: 274 feet x 190 feet deep Lot Area: 1.19 acres, rectangular parcel, includes vacant lot Zoning: I-R (Industrial Redevelopment District)

PROPERTY LTD.

BLACKWATCH

Power: 400 AMP, Roof Top Heating/Cooling
Year of Construction: 1973'
Concrete Block, Brick veneer building
Site Coverage: 26%
Parking: 118 Stalls (28 underground/ 90 surface)
Features: Excellent location, 41st Ave NE, access to Edmonton
Trail, McKnight Blvd and Deerfoot Trail. Excess Land included.