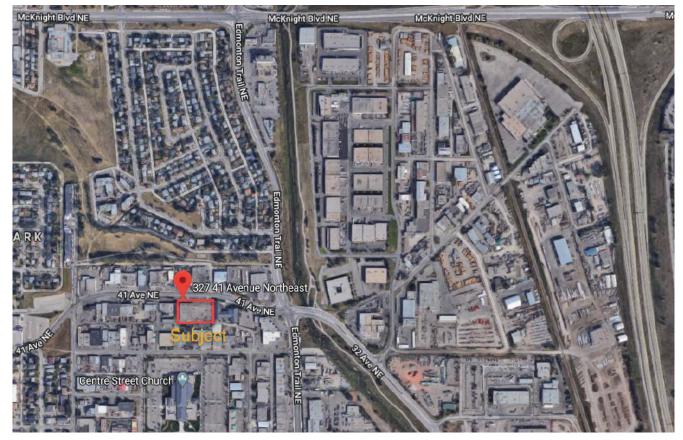

### **PROPERTY HIGHLIGHTS**

**Location:** Located on the south side of 41st Avenue NE, west of Edmonton Trail, South of McKnight Blvd and West of Deerfoot Tr **Municipality:** Calgary, Greenview Industrial Park

Building Size (sf): 41,670 (34,070 sq ft office/ 7,600 sq.ft warehouse Sale Price: \$4,600,000

Lot Details: Frontage on 41st Ave NE: 274 feet x 190 feet deep Lot Area: 1.19 acres, rectangular parcel, includes vacant lot Zoning: I-R (Industrial Redevelopment District)