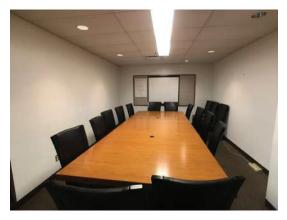

Building Size (sf): 41,670 (34,070 sq ft office/ 7,600 sq.ft warehouse Sale Price: \$4,600,000

Lot Details: Frontage on 41st Ave NE: 274 feet x 190 feet deep Lot Area: 1.19 acres, rectangular parcel, includes vacant lot Zoning: I-R (Industrial Redevelopment District)

PROPERTY LTD.

BLACKWATCH

Power: 400 AMP, Roof Top Heating/Cooling
Year of Construction: 1973'
Concrete Block, Brick veneer building
Site Coverage: 26%
Parking: 118 Stalls (28 underground/ 90 surface)
Features: Excellent location, 41st Ave NE, access to Edmonton
Trail, McKnight Blvd and Deerfoot Trail. Excess Land included.