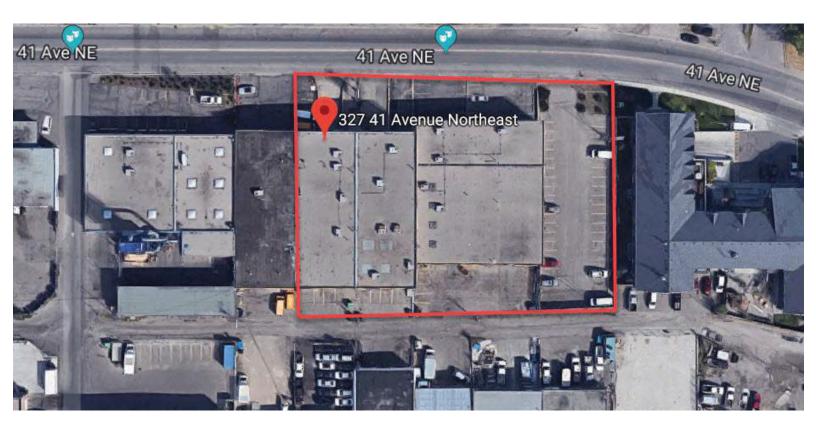

### **PROPERTY HIGHLIGHTS**

**Location:** Located on the south side of 41st Avenue NE, west of Edmonton Trail, South of McKnight Blvd and West of Deerfoot Tr **Municipality:** Calgary, Greenview Industrial Park

Building Size (sf): 41,670 (34,070 sq ft office/ 7,600 sq.ft warehouse Sale Price: \$4,600,000

Lot Details: Frontage on 41st Ave NE: 274 feet x 190 feet deep Lot Area: 1.19 acres, rectangular parcel, includes vacant lot Zoning: I-R (Industrial Redevelopment District)