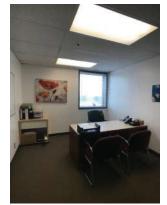

Building Size (sf): 41,670 (34,070 sq ft office/ 7,600 sq.ft warehouse Sale Price: \$4,600,000

Lot Details: Frontage on 41st Ave NE: 274 feet x 190 feet deep Lot Area: 1.19 acres, rectangular parcel, includes vacant lot Zoning: I-R (Industrial Redevelopment District)

PROPERTY LTD.

BLACKWATCH

Power: 400 AMP, Roof Top Heating/Cooling
Year of Construction: 1973'
Concrete Block, Brick veneer building
Site Coverage: 26%
Parking: 118 Stalls (28 underground/ 90 surface)
Features: Excellent location, 41st Ave NE, access to Edmonton
Trail, McKnight Blvd and Deerfoot Trail. Excess Land included.