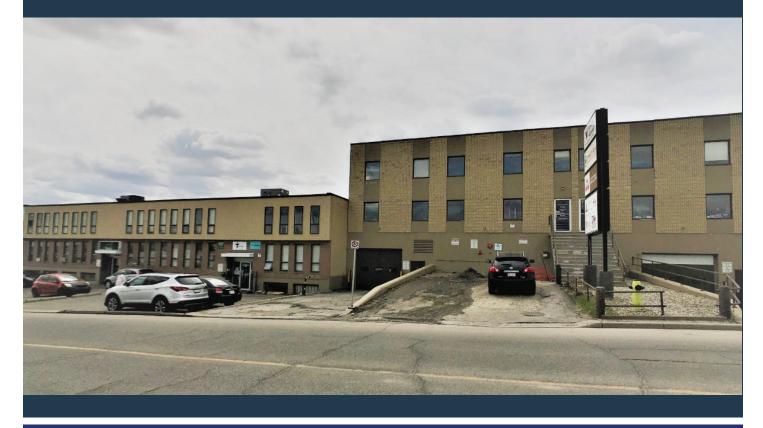

# FOR SALE PRICE REDUCED \$4,600,000

327, 339, 343-41 AVE NE, CALGARY, AB | GREENVIEW INDUSTRIAL PARK

### **PROPERTY HIGHLIGHTS**

**Location:** Located on the south side of 41st Avenue NE, west of Edmonton Trail, South of McKnight Blvd and West of Deerfoot Tr **Municipality:** Calgary, Greenview Industrial Park

Building Size (sf): 41,670 (34,070 sq ft office/ 7,600 sq.ft warehouse Sale Price: \$4,600,000

Lot Details: Frontage on 41st Ave NE: 274 feet x 190 feet deep Lot Area: 1.19 acres, rectangular parcel, includes vacant lot Zoning: I-R (Industrial Redevelopment District)

PROPERTY LTD.

BLACKWATCH

Power: 400 AMP, Roof Top Heating/Cooling
Year of Construction: 1973'
Concrete Block, Brick veneer building
Site Coverage: 26%
Parking: 118 Stalls (28 underground/ 90 surface)
Features: Excellent location, 41st Ave NE, access to Edmonton
Trail, McKnight Blvd and Deerfoot Trail. Excess Land included.